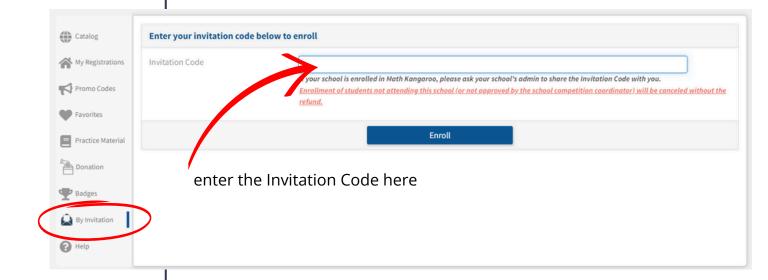

#### **REGISTRATION WITH INVITATION CODE**

Log in or create an account <u>HERE</u>. Select the "By Invitation" tab on the left hand panel and enter the Invitation Code.

03